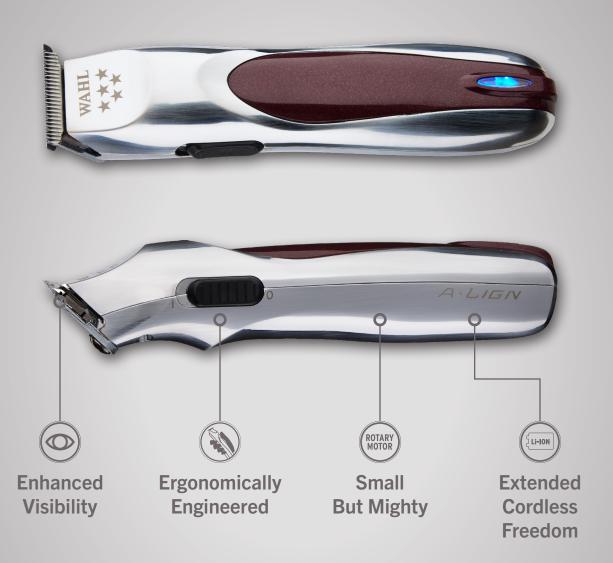

## **Professional Cord/Cordless Trimmer**

The Wahl 5 Star A·LIGN Trimmer has been designed for ergonomics, increased visibility, and precision in compact spaces. The thin, narrow design of the T-blade provides exceptional visibility and control; designed for one-hit lining, trimming and detail work in even the smallest spaces. The zero-gap adjustable blades are constructed of high-carbon steel and chrome plated for corrosion resistance and durability. If you want a zero-gap adjustable T-blade, quiet motor and a cordless, 3-hour run time, you need the A·LIGN trimmer.